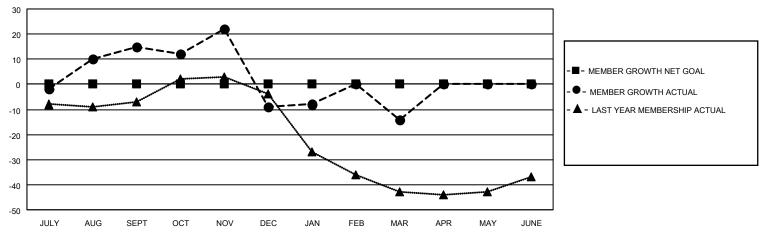

## GOALS AND ACTUAL MEMBERS CUMULATIVE

| DROPPED CLUBS: 2 |     | 26 CLUBS OF 53 ADDED 1 OR<br>MORE NEW MEMBERS | GENDER DISTRIBUTION                |              |  |
|------------------|-----|-----------------------------------------------|------------------------------------|--------------|--|
|                  |     |                                               |                                    | 720 (62.99%) |  |
|                  |     |                                               | FEMALE                             | 423 (37.01%) |  |
| DROPPED MEMBERS  |     |                                               | NON BINARY                         | 0 (0.00%)    |  |
|                  |     |                                               | PREFER NOT TO ANSWER               | 0 (0.00%)    |  |
| DECEASED         | 17  |                                               |                                    |              |  |
| CLUB CANCELLED   | 12  | CLICK HERE FOR CUMULATIVE                     | TOTAL FAMILY UNIT MEMBERS 190      |              |  |
| OTHER            | 78  | MEMBERSHIP DATA                               |                                    |              |  |
| TOTAL            | 107 |                                               | FAMILY MEMBERS PAYING HALF DUES 97 |              |  |
|                  |     |                                               |                                    |              |  |

## MONTHLY MEMBERSHIP PROGRESS REPORT

LOCATION GEORGIA District 18 N Results as of: 4/30/2023

| Clubs RESULTS FOR 2022-2023 |   |   |   | Members RESULTS FOR 2022-2023 |   |    |    |
|-----------------------------|---|---|---|-------------------------------|---|----|----|
|                             |   |   |   |                               |   |    |    |
| JULY/AUG/SEPT               | 0 | 0 | 0 | JULY/AUG/SEPT                 | 0 | 32 | 15 |
| OCT/NOV/DEC                 | 0 | 0 | 1 | OCT/NOV/DEC                   | 0 | 16 | 40 |
| JAN/FEB/MAR                 | 0 | 0 | 1 | JAN/FEB/MAR                   | 0 | 59 | 49 |
| APR/MAY/JUNE                | 0 | 0 | 0 | APR/MAY/JUNE                  | 0 | 17 | 3  |