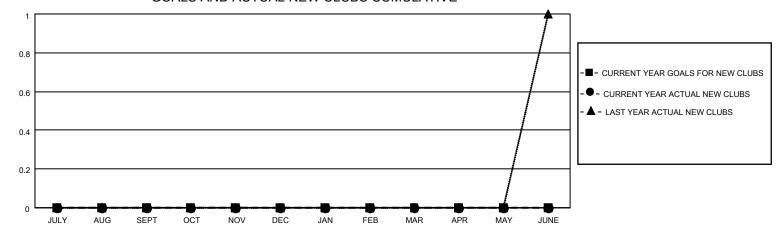

## GOALS AND ACTUAL NEW CLUBS CUMULATIVE

## MONTHLY MEMBERSHIP PROGRESS REPORT

LOCATION GEORGIA District 18 N Results as of: 4/30/2023

| Clubs RESULTS FOR 2022-2023 |   |   |   | Members RESULTS FOR 2022-2023 |   |    |    |
|-----------------------------|---|---|---|-------------------------------|---|----|----|
|                             |   |   |   |                               |   |    |    |
| JULY/AUG/SEPT               | 0 | 0 | 0 | JULY/AUG/SEPT                 | 0 | 32 | 15 |
| OCT/NOV/DEC                 | 0 | 0 | 1 | OCT/NOV/DEC                   | 0 | 16 | 40 |
| JAN/FEB/MAR                 | 0 | 0 | 1 | JAN/FEB/MAR                   | 0 | 59 | 49 |
| APR/MAY/JUNE                | 0 | 0 | 0 | APR/MAY/JUNE                  | 0 | 17 | 3  |